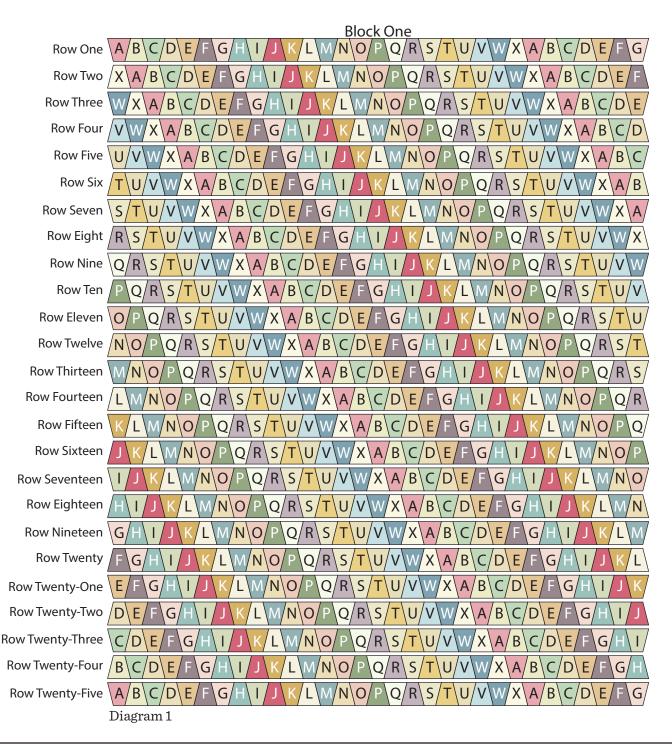

#### 1. Block Assembly

Sew together (31) assorted tumblers, paying attention to their orientation, to make Row One (Diagram 1). Repeat to make Row Two through Row Twenty-Five.

- 2. Sew together the (25) Rows, lengthwise and in numerical order from top to bottom, to make Block One (Diagram 1).
- **3.** Trim Block One to measure 66 <sup>1</sup>/<sub>2</sub>" x 75 <sup>1</sup>/<sub>2</sub>" to make the Center Block (Diagram 2 on Page 5).