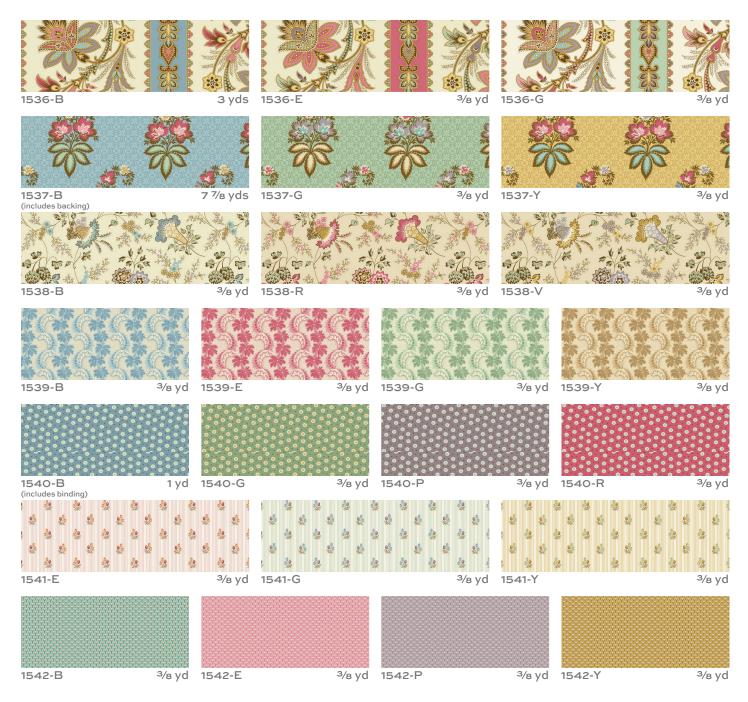

#### **Fabric Requirements**

| Blue Version |                                                                                                                                                     | Yardage                 | Fabric |
|--------------|-----------------------------------------------------------------------------------------------------------------------------------------------------|-------------------------|--------|
| Fabric A     | blocks                                                                                                                                              | ⅔ yard                  | 1542-E |
| Fabric B     | blocks, border                                                                                                                                      | 3 yards                 | 1536-B |
| Fabric C     | blocks                                                                                                                                              | ⅔ yard                  | 1537-G |
| Fabric D     | blocks                                                                                                                                              | ⅔ yard                  | 1538-R |
| Fabric E     | blocks                                                                                                                                              | ⅔ yard                  | 1539-Y |
| Fabric F     | blocks                                                                                                                                              | ⅔ yard                  | 1540-P |
| Fabric G     | blocks                                                                                                                                              | ⅔ yard                  | 1541-E |
| Fabric H     | blocks                                                                                                                                              | ⅔ yard                  | 1542-B |
| Fabric I     | blocks                                                                                                                                              | ⅔ yard                  | 1539-G |
| Fabric J     | blocks                                                                                                                                              | ⅔ yard                  | 1540-R |
| Fabric K     | blocks                                                                                                                                              | ⅔ yard                  | 1542-Y |
| Fabric L     | blocks                                                                                                                                              | ⅔ yard                  | 1536-G |
| Fabric M     | blocks                                                                                                                                              | ⅔ yard                  | 1537-B |
| Fabric N     | blocks                                                                                                                                              | ⅔ yard                  | 1538-V |
| Fabric O     | blocks                                                                                                                                              | ⅔ yard                  | 1539-E |
| Fabric P     | blocks                                                                                                                                              | ⅔ yard                  | 1540-G |
| Fabric Q     | blocks                                                                                                                                              | ⅔ yard                  | 1541-G |
| Fabric R     | blocks                                                                                                                                              | ⅔ yard                  | 1542-P |
| Fabric S     | blocks                                                                                                                                              | ⅔ yard                  | 1536-E |
| Fabric T     | blocks                                                                                                                                              | ⅔ yard                  | 1537-Y |
| Fabric U     | blocks                                                                                                                                              | ⅔ yard                  | 1538-B |
| Fabric V     | blocks                                                                                                                                              | ⅔ yard                  | 1539-B |
| Fabric W     | blocks, binding                                                                                                                                     | 1 yard                  | 1540-B |
| Fabric X     | blocks                                                                                                                                              | ³∕∗ yard                | 1541-Y |
| Backing      |                                                                                                                                                     | 7 ½ yards               | 1537-B |
| Fabric S     | Cut (32) Template<br><i>Pink Version Only</i><br>Cut (2) 7 <sup>3</sup> / <sub>4</sub> " x 94" I<br>Cut (2) 7 <sup>3</sup> / <sub>4</sub> " x 85" I | <b>y</b><br>LOF strips. |        |
| Fabric T     | <b>pric T</b> Cut (32) Template 1 tumblers.                                                                                                         |                         |        |
| Fabric U     | Cut (32) Template 1 tumblers.                                                                                                                       |                         |        |
| Fabric V     | Cut (32) Template                                                                                                                                   | 1 tumblers              |        |
| Fabric W     | Cut (32) Template 1 tumblers.<br><i>Blue Version Only</i><br>Cut (9) 2 ½" WOF strips for the binding.                                               |                         |        |
| Fabric X     | Fabric XCut (32) Template 1 tumblers.                                                                                                               |                         |        |
| Backing      | Cut (3) 89" x WOF strips. Sew the strips<br>together and trim to make (1) 89" x 98"<br>backing.                                                     |                         |        |

# Fabric Requirements

| <b>Pink Versi</b> | on              | Yardage               | Fabric |
|-------------------|-----------------|-----------------------|--------|
| Fabric A          | blocks          | ⅔ yard                | 1542-E |
| Fabric B          | blocks          | ⅔ yard                | 1536-B |
| Fabric C          | blocks          | ⅔ yard                | 1537-G |
| Fabric D          | blocks          | ⅔ yard                | 1538-R |
| Fabric E          | blocks          | ⅔ yard                | 1539-Y |
| Fabric F          | blocks          | ⅔ yard                | 1540-P |
| Fabric G          | blocks          | ⅔ yard                | 1541-E |
| Fabric H          | blocks          | ⅔ yard                | 1542-B |
| Fabric I          | blocks          | ⅔ yard                | 1539-G |
| Fabric J          | blocks, binding | 1 yard                | 1540-R |
| Fabric K          | blocks          | ⅔ yard                | 1542-Y |
| Fabric L          | blocks          | ⅔ yard                | 1536-G |
| Fabric M          | blocks          | ⅔ yard                | 1537-B |
| Fabric N          | blocks          | ⅔ yard                | 1538-V |
| Fabric O          | blocks          | ⅔ yard                | 1539-E |
| Fabric P          | blocks          | ⅔ yard                | 1540-G |
| Fabric Q          | blocks          | ⅔ yard                | 1541-G |
| Fabric R          | blocks          | ⅔ yard                | 1542-P |
| Fabric S          | blocks, border  | 3 yards               | 1536-E |
| Fabric T          | blocks          | ⅔ yard                | 1537-Y |
| Fabric U          | blocks          | ⅔ yard                | 1538-B |
| Fabric V          | blocks          | ⅔ yard                | 1539-B |
| Fabric W          | blocks          | ⅔ yard                | 1540-B |
| Fabric X          | blocks          | ⅔ yard                | 1541-Y |
| Backing           |                 | 7 $\frac{1}{2}$ yards | 1537-Y |

# **Fabric Requirements**

| <b>Green Version</b> |                 | Yardage               | Fabric |
|----------------------|-----------------|-----------------------|--------|
| Fabric A             | blocks          | ⅔ yard                | 1542-E |
| Fabric B             | blocks          | ⅔ yard                | 1536-B |
| Fabric C             | blocks          | ⅔ yard                | 1537-G |
| Fabric D             | blocks          | ⅔ yard                | 1538-R |
| Fabric E             | blocks          | ⅔ yard                | 1539-Y |
| Fabric F             | blocks          | ⅔ yard                | 1540-P |
| Fabric G             | blocks          | ⅔ yard                | 1541-E |
| Fabric H             | blocks          | ⅔ yard                | 1542-B |
| Fabric I             | blocks          | ⅔ yard                | 1539-G |
| Fabric J             | blocks          | ⅔ yard                | 1540-R |
| Fabric K             | blocks          | ⅔ yard                | 1542-Y |
| Fabric L             | blocks, border  | 3 yards               | 1536-G |
| Fabric M             | blocks          | ⅔ yard                | 1537-B |
| Fabric N             | blocks          | ⅔ yard                | 1538-V |
| Fabric O             | blocks          | ⅔ yard                | 1539-E |
| Fabric P             | blocks, binding | 1 yard                | 1540-G |
| Fabric Q             | blocks          | ⅔ yard                | 1541-G |
| Fabric R             | blocks          | ⅔ yard                | 1542-P |
| Fabric S             | blocks          | ⅔ yard                | 1536-E |
| Fabric T             | blocks          | ⅔ yard                | 1537-Y |
| Fabric U             | blocks          | ⅔ yard                | 1538-B |
| Fabric V             | blocks          | ⅔ yard                | 1539-B |
| Fabric W             | blocks          | ⅔ yard                | 1540-B |
| Fabric X             | blocks          | ⅔ yard                | 1541-Y |
| Backing              |                 | $7 \frac{1}{2}$ yards | 1537-G |

# Holbrook

Note: Yardages below are for the Blue Version. Please see the Fabric Requirements on Page 3 for the Red and Green Versions.

Bolts needed to cut project kits: 15 yds = 1 bolt Century Solids: 10 yds = 1 bolt Fabrics shown are 25% of actual size.