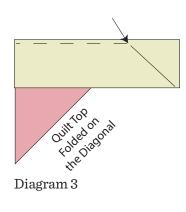

#### **Quilt Top Assembly**

(Refer to the Quilt Layout when assembling the quilt top.)

- 4. Center (1) Fabric B, L or S (depending on the version) 7 <sup>3</sup>/<sub>4</sub>" x 94" strip on (1) side of the Center Block and pin in place. Start sewing the strip a <sup>1</sup>/<sub>4</sub>" from the top edge of the block and stop a <sup>1</sup>/<sub>4</sub>" from the bottom edge.
  DO NOT TRIM THE EXCESS. Repeat with the opposite side.
- 5. Repeat Step 4 to sew (1) 7 <sup>3</sup>/<sub>4</sub>" x 85" strip to the top and to the bottom of the Center Block, making sure to stop and start <sup>1</sup>/<sub>4</sub>" away from each end of the block. To miter each corner, fold the Center Block on a diagonal, wrong side together. This should line up the strips from adjacent sides (Fig. 3).
- 6. Starting at the sewn seam (represented by the arrow in Figure 3), draw a 45-degree line to the edge of the fabric. Sew on the drawn line. Trim the excess fabric leaving a ¼" seam. Repeat this step with the remaining corners.