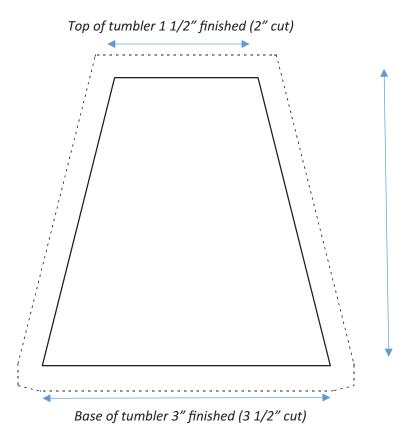

| -             |                                                                                              |                      |                            |
|---------------|----------------------------------------------------------------------------------------------|----------------------|----------------------------|
| Fabric A      | Cut (33) Template 1 tumblers.                                                                | Fabric E<br>Fabric F | blocks<br>blocks           |
| Fabric B      | Cut (33) Template 1 tumblers.<br><i>Blue Version Only</i>                                    | Fabric G<br>Fabric H | blocks                     |
|               | Cut (2) 7 ¾ x 94" Length of Fabric (LOF)                                                     | Fabric I             | blocks                     |
|               | strips.                                                                                      | Fabric J             | blocks                     |
|               | Cut (2) 7 <sup>3</sup> / <sub>4</sub> " x 85" LOF strips.                                    | Fabric K             | blocks                     |
| Fabric C      | Cut (33) Template 1 tumblers.                                                                | Fabric L             | blocks                     |
| D-h-t-D       |                                                                                              | Fabric M             | blocks                     |
| Fabric D      | Cut (33) Template 1 tumblers.                                                                | Fabric N             | blocks                     |
| Fabric E      | Cut (33) Template 1 tumblers.                                                                | Fabric O             | blocks                     |
|               |                                                                                              | Fabric P             | blocks                     |
| Fabric F      | Cut (33) Template 1 tumblers.                                                                | Fabric Q             | blocks                     |
| <b>D1</b> . d |                                                                                              | Fabric R             | blocks                     |
| Fabric G      | Cut (33) Template 1 tumblers.                                                                | Fabric S             | blocks                     |
| Fabric H      | Cut (32) Template 1 tumblers.                                                                | Fabric T<br>Fabric U | blocks<br>blocks           |
|               |                                                                                              | Fabric V             | blocks                     |
| Fabric I      | Cut (32) Template 1 tumblers.                                                                | Fabric W             | blocks,                    |
| Fabric J      | Cut (32) Template 1 tumblers.                                                                | Fabric X             | blocks                     |
|               | Pink Version Only                                                                            | Backing              |                            |
|               | Cut (9) 2 ½" WOF strips for the binding.                                                     |                      |                            |
| Fabric K      | Cut (32) Template 1 tumblers.                                                                | Fabric S             | Cut (32)<br><b>Pink Ve</b> |
| Fabric L      | Cut (32) Template 1 tumblers.                                                                |                      | Cut (2) '<br>Cut (2) '     |
|               | Green Version Only                                                                           |                      | Out (D)                    |
|               | Cut (2) 7 <sup>3</sup> ⁄4" x 94" LOF strips.<br>Cut (2) 7 <sup>3</sup> ⁄4" x 85" LOF strips. | Fabric T             | Cut (32)                   |
|               |                                                                                              |                      |                            |
| Fabric M      | Cut (32) Template 1 tumblers.                                                                | Fabric U             | Cut (32)                   |
| Fabric N      | Cut (32) Template 1 tumblers.                                                                | Fabric V             | Cut (32)                   |
|               |                                                                                              | Fabric W             | Cut (32)                   |
| Fabric O      | Cut (32) Template 1 tumblers.                                                                | Fabric W             | Blue Ve                    |
| Fabric P      | Cut (22) Townlots 1 turnhlows                                                                |                      | Cut (9) 2                  |
| Fabric P      | Cut (32) Template 1 tumblers.<br><i>Green Version Only</i>                                   |                      |                            |
|               | Cut (9) 2 <sup>1</sup> / <sub>2</sub> " WOF strips for the binding.                          | Fabric X             | Cut (32)                   |
|               |                                                                                              | Backing              | Cut (3) 8                  |
| Fabric Q      | Cut (32) Template 1 tumblers.                                                                |                      | toget                      |
| Fabric R      | Cut (32) Template 1 tumblers.                                                                |                      | back                       |
|               |                                                                                              |                      |                            |

100% Template

1″ square for scale

Height of tumbler 3" finished (3 1/2" cut)