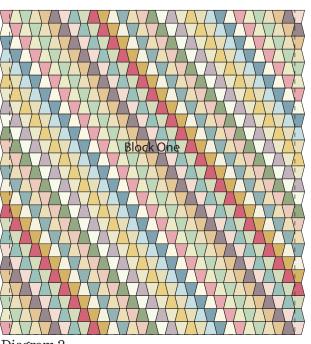

#### 1. Block Assembly

Sew together (31) assorted tumblers, paying attention to their orientation, to make Row One (Diagram 1). Repeat to make Row Two through Row Twenty-Five.

- 2. Sew together the (25) Rows, lengthwise and in numerical order from top to bottom, to make Block One (Diagram 1).
- **3.** Trim Block One to measure 66 <sup>1</sup>/<sub>2</sub>" x 75 <sup>1</sup>/<sub>2</sub>" to make the Center Block (Diagram 2 on Page 5).

Diagram 2