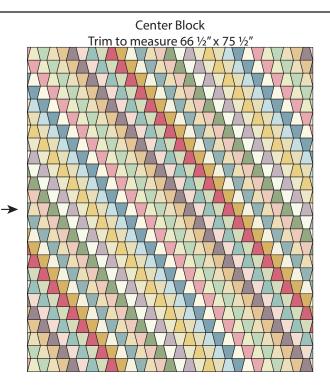

#### 1. Block Assembly

Sew together (31) assorted tumblers, paying attention to their orientation, to make Row One (Diagram 1). Repeat to make Row Two through Row Twenty-Five.

- 2. Sew together the (25) Rows, lengthwise and in numerical order from top to bottom, to make Block One (Diagram 1).
- **3.** Trim Block One to measure 66 <sup>1</sup>/<sub>2</sub>" x 75 <sup>1</sup>/<sub>2</sub>" to make the Center Block (Diagram 2 on Page 5).

Diagram 2