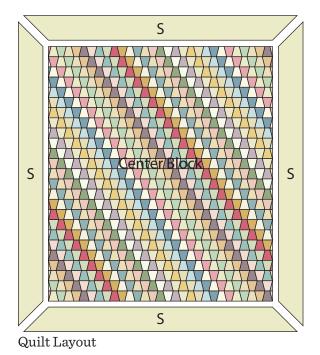

#### **Quilt Top Assembly**

(Refer to the Quilt Layout when assembling the quilt top.)

- 4. Center (1) Fabric B, L or S (depending on the version) 7 <sup>3</sup>/<sub>4</sub>" x 94" strip on (1) side of the Center Block and pin in place. Start sewing the strip a <sup>1</sup>/<sub>4</sub>" from the top edge of the block and stop a <sup>1</sup>/<sub>4</sub>" from the bottom edge.
  DO NOT TRIM THE EXCESS. Repeat with the opposite side.
- 5. Repeat Step 4 to sew (1) 7 <sup>3</sup>/<sub>4</sub>" x 85" strip to the top and to the bottom of the Center Block, making sure to stop and start <sup>1</sup>/<sub>4</sub>" away from each end of the block. To miter each corner, fold the Center Block on a diagonal, wrong side together. This should line up the strips from adjacent sides (Fig. 3).
- 6. Starting at the sewn seam (represented by the arrow in Figure 3), draw a 45-degree line to the edge of the fabric. Sew on the drawn line. Trim the excess fabric leaving a ¼" seam. Repeat this step with the remaining corners.