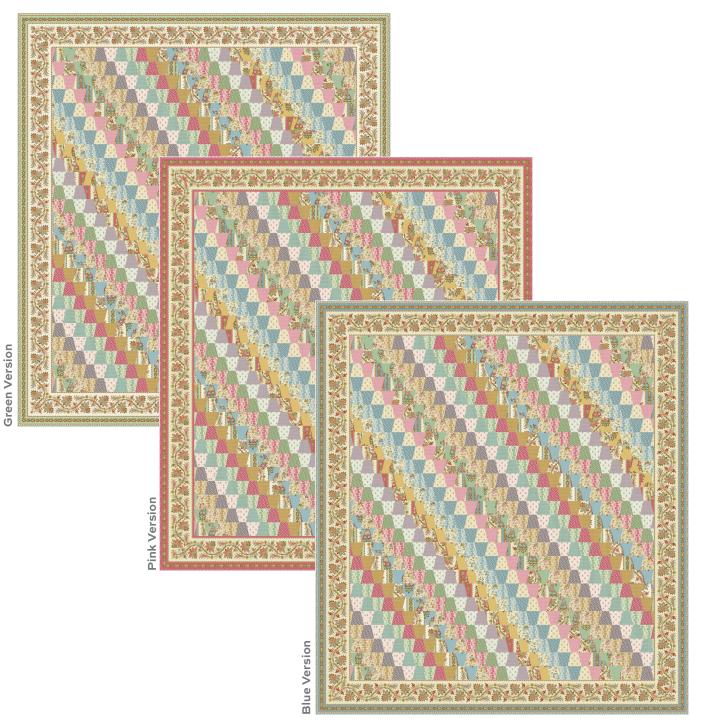

# **Road Trippers**

Featuring Andover Fabrics new Collection: Holbrook by Max & Louise

Quilt designed by Max & Louise

Quilt finished 82'' x 90''

#### **Fabric Requirements**

| Blue Version |                                                                                                                                                     | Yardage                 | Fabric |
|--------------|-----------------------------------------------------------------------------------------------------------------------------------------------------|-------------------------|--------|
| Fabric A     | blocks                                                                                                                                              | ⅔ yard                  | 1542-E |
| Fabric B     | blocks, border                                                                                                                                      | 3 yards                 | 1536-B |
| Fabric C     | blocks                                                                                                                                              | ⅔ yard                  | 1537-G |
| Fabric D     | blocks                                                                                                                                              | ⅔ yard                  | 1538-R |
| Fabric E     | blocks                                                                                                                                              | ⅔ yard                  | 1539-Y |
| Fabric F     | blocks                                                                                                                                              | ⅔ yard                  | 1540-P |
| Fabric G     | blocks                                                                                                                                              | ⅔ yard                  | 1541-E |
| Fabric H     | blocks                                                                                                                                              | ⅔ yard                  | 1542-B |
| Fabric I     | blocks                                                                                                                                              | ⅔ yard                  | 1539-G |
| Fabric J     | blocks                                                                                                                                              | ⅔ yard                  | 1540-R |
| Fabric K     | blocks                                                                                                                                              | ⅔ yard                  | 1542-Y |
| Fabric L     | blocks                                                                                                                                              | ⅔ yard                  | 1536-G |
| Fabric M     | blocks                                                                                                                                              | ⅔ yard                  | 1537-B |
| Fabric N     | blocks                                                                                                                                              | ⅔ yard                  | 1538-V |
| Fabric O     | blocks                                                                                                                                              | ⅔ yard                  | 1539-E |
| Fabric P     | blocks                                                                                                                                              | ⅔ yard                  | 1540-G |
| Fabric Q     | blocks                                                                                                                                              | ⅔ yard                  | 1541-G |
| Fabric R     | blocks                                                                                                                                              | ⅔ yard                  | 1542-P |
| Fabric S     | blocks                                                                                                                                              | ⅔ yard                  | 1536-E |
| Fabric T     | blocks                                                                                                                                              | ⅔ yard                  | 1537-Y |
| Fabric U     | blocks                                                                                                                                              | ⅔ yard                  | 1538-B |
| Fabric V     | blocks                                                                                                                                              | ⅔ yard                  | 1539-B |
| Fabric W     | blocks, binding                                                                                                                                     | 1 yard                  | 1540-B |
| Fabric X     | blocks                                                                                                                                              | ³∕∗ yard                | 1541-Y |
| Backing      |                                                                                                                                                     | 7 ½ yards               | 1537-B |
| Fabric S     | Cut (32) Template<br><i>Pink Version Only</i><br>Cut (2) 7 <sup>3</sup> / <sub>4</sub> " x 94" I<br>Cut (2) 7 <sup>3</sup> / <sub>4</sub> " x 85" I | <b>y</b><br>LOF strips. |        |
| Fabric T     | <b>pric T</b> Cut (32) Template 1 tumblers.                                                                                                         |                         |        |
| Fabric U     | Cut (32) Template 1 tumblers.                                                                                                                       |                         |        |
| Fabric V     | Cut (32) Template                                                                                                                                   | 1 tumblers              |        |
| Fabric W     | Cut (32) Template 1 tumblers.<br><i>Blue Version Only</i><br>Cut (9) 2 ½" WOF strips for the binding.                                               |                         |        |
| Fabric X     | Fabric XCut (32) Template 1 tumblers.                                                                                                               |                         |        |
| Backing      | Cut (3) 89" x WOF strips. Sew the strips<br>together and trim to make (1) 89" x 98"<br>backing.                                                     |                         |        |

# Fabric Requirements

| <b>Pink Versi</b> | on              | Yardage               | Fabric |
|-------------------|-----------------|-----------------------|--------|
| Fabric A          | blocks          | ⅔ yard                | 1542-E |
| Fabric B          | blocks          | ⅔ yard                | 1536-B |
| Fabric C          | blocks          | ⅔ yard                | 1537-G |
| Fabric D          | blocks          | ⅔ yard                | 1538-R |
| Fabric E          | blocks          | ⅔ yard                | 1539-Y |
| Fabric F          | blocks          | ⅔ yard                | 1540-P |
| Fabric G          | blocks          | ⅔ yard                | 1541-E |
| Fabric H          | blocks          | ⅔ yard                | 1542-B |
| Fabric I          | blocks          | ⅔ yard                | 1539-G |
| Fabric J          | blocks, binding | 1 yard                | 1540-R |
| Fabric K          | blocks          | ⅔ yard                | 1542-Y |
| Fabric L          | blocks          | ⅔ yard                | 1536-G |
| Fabric M          | blocks          | ⅔ yard                | 1537-B |
| Fabric N          | blocks          | ⅔ yard                | 1538-V |
| Fabric O          | blocks          | ⅔ yard                | 1539-E |
| Fabric P          | blocks          | ⅔ yard                | 1540-G |
| Fabric Q          | blocks          | ⅔ yard                | 1541-G |
| Fabric R          | blocks          | ⅔ yard                | 1542-P |
| Fabric S          | blocks, border  | 3 yards               | 1536-E |
| Fabric T          | blocks          | ⅔ yard                | 1537-Y |
| Fabric U          | blocks          | ⅔ yard                | 1538-B |
| Fabric V          | blocks          | ⅔ yard                | 1539-B |
| Fabric W          | blocks          | ⅔ yard                | 1540-B |
| Fabric X          | blocks          | ⅔ yard                | 1541-Y |
| Backing           |                 | 7 $\frac{1}{2}$ yards | 1537-Y |

# **Fabric Requirements**

| <b>Green Version</b> |                 | Yardage               | Fabric |
|----------------------|-----------------|-----------------------|--------|
| Fabric A             | blocks          | ⅔ yard                | 1542-E |
| Fabric B             | blocks          | ⅔ yard                | 1536-B |
| Fabric C             | blocks          | ⅔ yard                | 1537-G |
| Fabric D             | blocks          | ⅔ yard                | 1538-R |
| Fabric E             | blocks          | ⅔ yard                | 1539-Y |
| Fabric F             | blocks          | ⅔ yard                | 1540-P |
| Fabric G             | blocks          | ⅔ yard                | 1541-E |
| Fabric H             | blocks          | ⅔ yard                | 1542-B |
| Fabric I             | blocks          | ⅔ yard                | 1539-G |
| Fabric J             | blocks          | ⅔ yard                | 1540-R |
| Fabric K             | blocks          | ⅔ yard                | 1542-Y |
| Fabric L             | blocks, border  | 3 yards               | 1536-G |
| Fabric M             | blocks          | ⅔ yard                | 1537-B |
| Fabric N             | blocks          | ⅔ yard                | 1538-V |
| Fabric O             | blocks          | ⅔ yard                | 1539-E |
| Fabric P             | blocks, binding | 1 yard                | 1540-G |
| Fabric Q             | blocks          | ⅔ yard                | 1541-G |
| Fabric R             | blocks          | ⅔ yard                | 1542-P |
| Fabric S             | blocks          | ⅔ yard                | 1536-E |
| Fabric T             | blocks          | ⅔ yard                | 1537-Y |
| Fabric U             | blocks          | ⅔ yard                | 1538-B |
| Fabric V             | blocks          | ⅔ yard                | 1539-B |
| Fabric W             | blocks          | ⅔ yard                | 1540-B |
| Fabric X             | blocks          | ⅔ yard                | 1541-Y |
| Backing              |                 | $7 \frac{1}{2}$ yards | 1537-G |